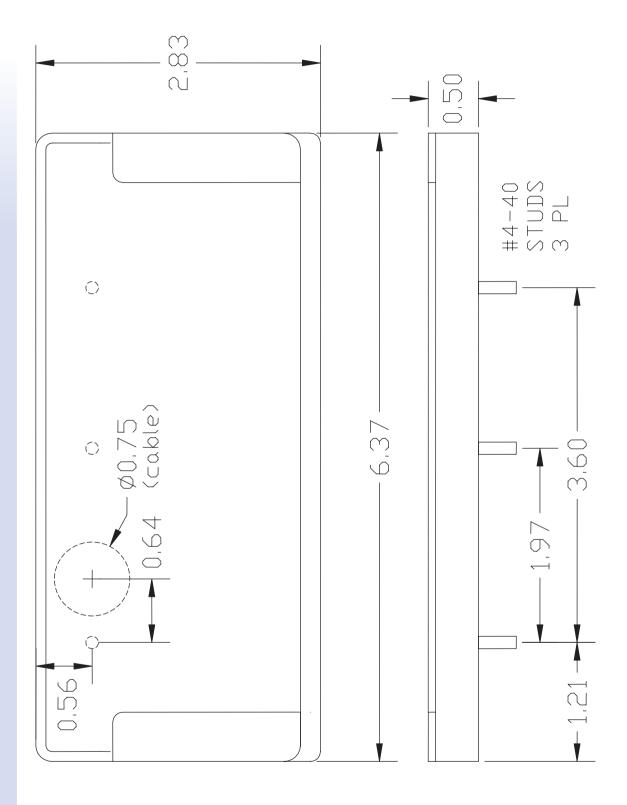

# **Mounting Diagram**

**Sensor Type** Active Electromagnetic

Pen Type Active Energized

**Dimensions** 6.4" x 2.8" x 0.5"

163 x 72 x 13mm

Signing Area 4.8" x 1.2"

122 x 31mm

**Data conversion rate** 377 points per second

**Resolution** 410 true points per inch